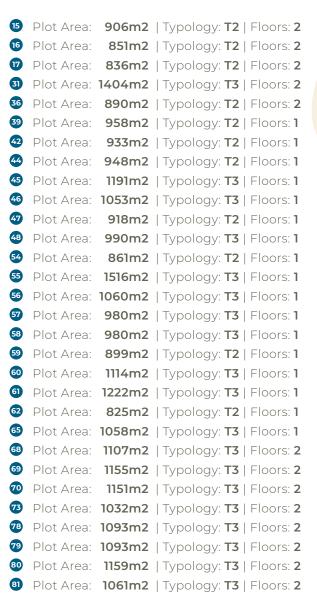

#### LOCALIZATION

Clube Albufeira Garden Village is located in Albufeira right in the heart of the Algarve and surrounded by lush greenery. This resort with unique features is the perfect location to build your dream villa and enjoy the peace and tranquility of this beautiful environment and is easily accessible from Faro airport (30 min) or from Lisbon (2 hours).

Albufeira is one of the most sought-after cities in the Algarve due to the beautiful beaches, wonderful climate, gastronomy, entertainment, sights and activities.



### AVAILABLE LAND PLOTS





# ARCHITECTURAL SOLUTIONS

Our team of architects are available to help you transform your ideas into reality throughout the project.

Alternatively, you can also choose to purchase the plot with an already developed architecture solution. Find out more about these options below.







### LICENSING AND PROJECT MANAGEMENT

Our experienced project management team will be able to swiftly guide you throughout the whole project and also advise on the best solutions regarding building construction companies.













## CONTACT US FOR MORE INFORMATION AND DETAILS

Clube Albufeira is not only a solid and good investment, but also the ideal location to enjoy a relaxed retirement, free time or your family holidays. Don't miss this opportunity for creating new memories and enjoying unforge