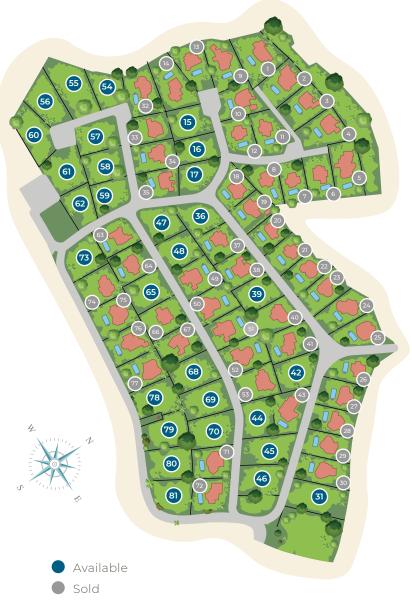

#### LOCALIZATION

Clube Albufeira Garden Village is located in Albufeira right in the heart of the Algarve and surrounded by lush greenery. This resort with unique features is the perfect location to build your dream villa and enjoy the peace and tranquility of this beautiful environment and is easily accessible from Faro airport (30 min) or from Lisbon (2 hours).

Albufeira is one of the most sought-after cities in the Algarve due to the beautiful beaches, wonderful climate, gastronomy, entertainment, sights and activities.



### AVAILABLE LAND PLOTS





# ARCHITECTURAL SOLUTIONS

Our team of architects are available to help you transform your ideas into reality throughout the project.

Alternatively, you can also choose to purchase the plot with an already developed architecture solution. Find out more about these options below.







### LICENSING AND PROJECT MANAGEMENT

Our experienced project management team will be able to swiftly guide you throughout the whole project and also advise on the best solutions regarding building construction companies.













## CONTACT US FOR MORE INFORMATION AND DETAILS

Clube Albufeira is not only a solid and good investment, but also the ideal location to enjoy a relaxed retirement, free time or your family holidays. Don't miss this opportunity for creating new memories and enjoying unforgett